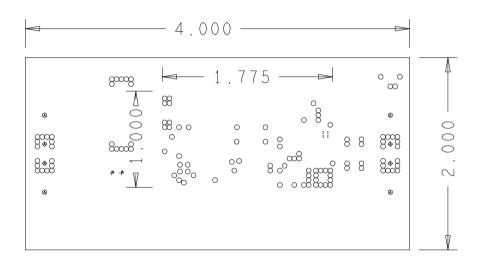

ART FILM - top

ART FILM - p03

ART FILM - p03

ART FILM - bot

ART FILM - smt

## ART FILM - smb

ART FILM - pmt

| DRILL CHART: TOP to BOTTOM |      |                   |        |     |
|----------------------------|------|-------------------|--------|-----|
| ALL UNITS ARE IN MILS      |      |                   |        |     |
| FIGURE                     | SIZE | TOLERANCE         | PLATED | QTY |
| ı                          | 8.0  | +2.0/-5.0         | PLATED | 4   |
| 0                          | 10.0 | + 2 . 0 / - 7 . 0 | PLATED | 123 |
| 0                          | 40.0 | + 3 . 0 / - 3 . 0 | PLATED | 4   |
| 4                          | 50.0 | + 3 . 0 / - 3 . 0 | PLATED | 2   |
| *                          | 60.0 | + 3 . 0 / - 3 . 0 | PLATED | 4   |