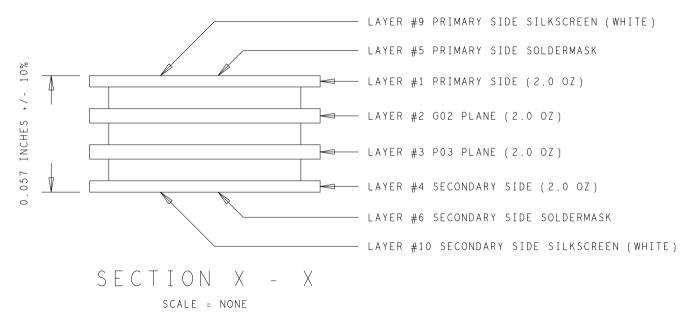

ART FILM - top

ART FILM - p03

ART FILM - p03

ART FILM - bot

ART FILM - smt

## ART FILM - smb

ART FILM - pmt

| DRILL CHART: TOP to BOTTOM |      |                   |        |     |
|----------------------------|------|-------------------|--------|-----|
| ALL UNITS ARE IN MILS      |      |                   |        |     |
| FIGURE                     | SIZE | TOLERANCE         | PLATED | QTY |
| ı                          | 8.0  | +2.0/-5.0         | PLATED | 4   |
| 0                          | 10.0 | + 2 . 0 / - 7 . 0 | PLATED | 123 |
| 0                          | 40.0 | + 3 . 0 / - 3 . 0 | PLATED | 4   |
| 4                          | 50.0 | + 3 . 0 / - 3 . 0 | PLATED | 2   |
| *                          | 60.0 | + 3 . 0 / - 3 . 0 | PLATED | 4   |