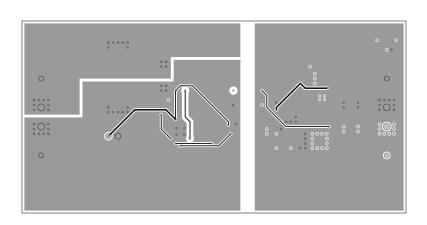

ART FILM - top

ART FILM - p03

ART FILM - p03

ART FILM - bot

ART FILM - smt

## ART FILM - smb

ART FILM - pmt

| DRILL CHART: TOP to BOTTOM |      |                   |        |     |
|----------------------------|------|-------------------|--------|-----|
| ALL UNITS ARE IN MILS      |      |                   |        |     |
| FIGURE                     | SIZE | TOLERANCE         | PLATED | QTY |
| ı                          | 8.0  | +2.0/-5.0         | PLATED | 4   |
| 0                          | 10.0 | + 2 . 0 / - 7 . 0 | PLATED | 123 |
| 0                          | 40.0 | + 3 . 0 / - 3 . 0 | PLATED | 4   |
| 4                          | 50.0 | + 3 . 0 / - 3 . 0 | PLATED | 2   |
| *                          | 60.0 | + 3 . 0 / - 3 . 0 | PLATED | 4   |