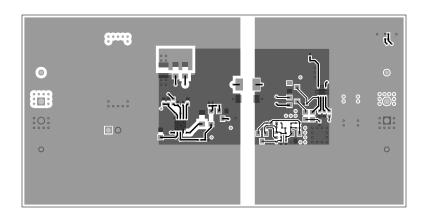

ART FILM - top

ART FILM - p03

ART FILM - p03

ART FILM - bot

ART FILM - smt

## ART FILM - smb

ART FILM - pmt

| DRILL CHART: TOP to BOTTOM |      |                   |        |     |
|----------------------------|------|-------------------|--------|-----|
| ALL UNITS ARE IN MILS      |      |                   |        |     |
| FIGURE                     | SIZE | TOLERANCE         | PLATED | QTY |
| ı                          | 8.0  | +2.0/-5.0         | PLATED | 4   |
| 0                          | 10.0 | + 2 . 0 / - 7 . 0 | PLATED | 123 |
| 0                          | 40.0 | + 3 . 0 / - 3 . 0 | PLATED | 4   |
| 4                          | 50.0 | + 3 . 0 / - 3 . 0 | PLATED | 2   |
| *                          | 60.0 | + 3 . 0 / - 3 . 0 | PLATED | 4   |