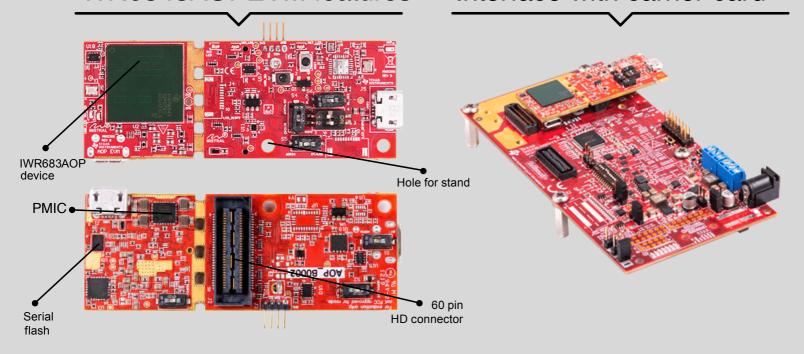

## **IWR6843AOPEVM** features

## Interface with carrier card

To Learn more about IWR6843AOPEVM visit the quick start guide at ti.com/tool/IWR6843AOPEVM

## TI IWR6843AOP evaluation module

Industrial mmWave Antenna on Package (AoP) plug-in module

PART NO: IWR6843AOPEVM

JUMP START YOUR DESIGN

START at ti.com/IWR