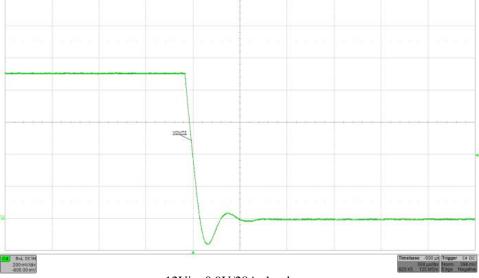

# Photo of the prototype





# 1 Switching waveform



2 Ripple





# 3 Startup and Shutdown





12Vin, 0.9V/28A shutdown

## 11/18/2013 PMP8411 Rev A Test Results



## 4 Transient



10Vin, 0.9V/28A->48A->28A

## 5 Bode Plot









## 6 Efficiency

## 11/18/2013 PMP8411 Rev A Test Results



# 7 Current Sharing



#### IMPORTANT NOTICE AND DISCLAIMER

TI PROVIDES TECHNICAL AND RELIABILITY DATA (INCLUDING DATASHEETS), DESIGN RESOURCES (INCLUDING REFERENCE DESIGNS), APPLICATION OR OTHER DESIGN ADVICE, WEB TOOLS, SAFETY INFORMATION, AND OTHER RESOURCES "AS IS" AND WITH ALL FAULTS, AND DISCLAIMS ALL WARRANTIES, EXPRESS AND IMPLIED, INCLUDING WITHOUT LIMITATION ANY IMPLIED WARRANTIES OF MERCHANTABILITY, FITNESS FOR A PARTICULAR PURPOSE OR NON-INFRINGEMENT OF THIRD PARTY INTELLECTUAL PROPERTY RIGHTS.

These resources are intended for skilled developers designing with TI products. You