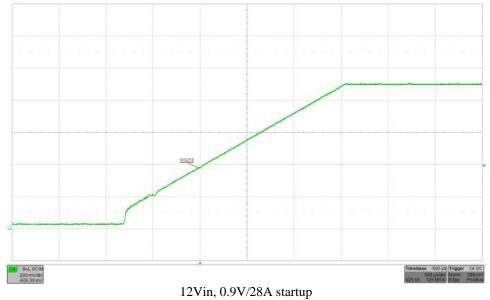

# Photo of the prototype





# 1 Switching waveform



2 Ripple





# 3 Startup and Shutdown





12Vin, 0.9V/28A shutdown

## 11/18/2013 PMP8411 Rev A Test Results



## 4 Transient



10Vin, 0.9V/28A->48A->28A

## 5 Bode Plot









## 6 Efficiency

## 11/18/2013 PMP8411 Rev A Test Results



# 7 Current Sharing



#### IMPORTANT NOTICE AND DISCLAIMER

TI PROVIDES TECHNICAL AND RELIABILITY DATA (INCLUDING DATASHEETS), DESIGN RESOURCES (INCLUDING REFERENCE DESIGNS), APPLICATION OR OTHER DESIGN ADVICE, WEB TOOLS, SAFETY INFORMATION, AND OTHER RESOURCES "AS IS" AND WITH ALL FAULTS, AND DISCLAIMS ALL WARRANTIES, EXPRESS AND IMPLIED, INCLUDING WITHOUT LIMITATION ANY IMPLIED WARRANTIES OF MERCHANTABILITY, FITNESS FOR A PARTICULAR PURPOSE OR NON-INFRINGEMENT OF THIRD PARTY INTELLECTUAL PROPERTY RIGHTS.

These resources are intended for skilled developers designing with TI products. Yo