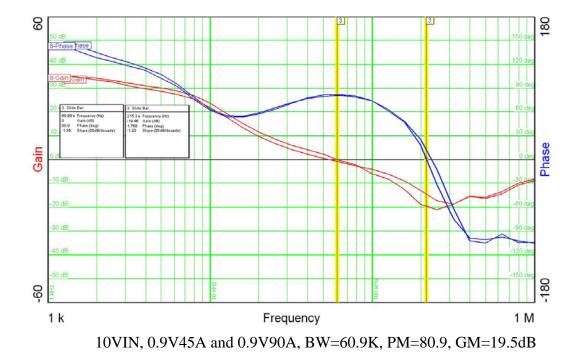

# Photo of the prototype





# 1 Switching waveform



2 Ripple





# 3 Startup and Shutdown





12Vin, 0.9V/28A shutdown

## 11/18/2013 PMP8411 Rev A Test Results



## 4 Transient



10Vin, 0.9V/28A->48A->28A

## 5 Bode Plot









## 6 Efficiency

## 11/18/2013 PMP8411 Rev A Test Results



# 7 Current Sharing



#### IMPORTANT NOTICE AND DISCLAIMER

TI PROVIDES TECHNICAL AND RELIABILITY DATA (INCLUDING DATASHEETS), DESIGN RESOURCES (INCLUDING REFERENCE DESIGNS), APPLICATION OR OTHER DESIGN ADVICE, WEB TOOLS, SAFETY INFORMATION, AND OTHER RESOURCES "AS IS" AND WITH ALL FAULTS, AND DISCLAIMS ALL WARRANTIES, EXPRESS AND IMPLIED, INCLUDING WITHOUT LIMITATION ANY IMPLIED WARRANTIES OF MERCHANTABILITY, FITNESS FOR A PARTICULAR PURPOSE OR NON-INFRINGEMENT OF THIRD PARTY INTELLECTUAL PROPERTY RIGHTS.

These resources are intended for skilled developers designing with TI products. You are solely responsible for (1) selecting the appropriate TI products for your application, (2) designing, validating and testing your app