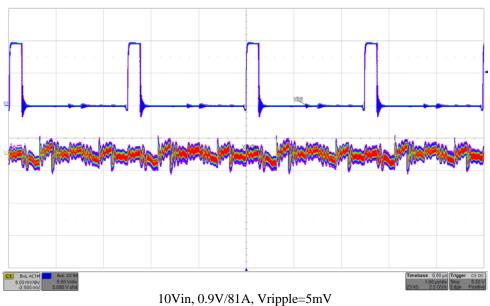

# Photo of the prototype





# 1 Switching waveform



2 Ripple





# 3 Startup and Shutdown





12Vin, 0.9V/28A shutdown

## 11/18/2013 PMP8411 Rev A Test Results



## 4 Transient



10Vin, 0.9V/28A->48A->28A

## 5 Bode Plot









## 6 Efficiency

## 11/18/2013 PMP8411 Rev A Test Results



# 7 Current Sharing



#### IMPORTANT NOTICE AND DISCLAIMER

TI PROVIDES TECHNICAL AND RELIABILITY DATA (INCLUDING DATASHEETS), DESIGN RESOURCES (INCLUDING REFERENCE DESIGNS), APPLICATION OR OTHER DESIGN ADVICE, WEB TOOLS, SAFETY INFORMATION, AND OTHER RESOURCES "AS IS" AND WITH ALL FAULTS, AND DISCLAIMS ALL WARRANTIES, EXPRESS AND IMPLIED, INCLUDING WITHOUT LIMITATION ANY IMPLIED WARRANTIES OF MERCHANTABILITY, FITNESS FOR A PARTICULAR PURPOSE OR NON-INFRINGEMENT OF THIRD PARTY INTELLECTUAL PROPERTY RIGHTS.

These resources are intended for skilled developers