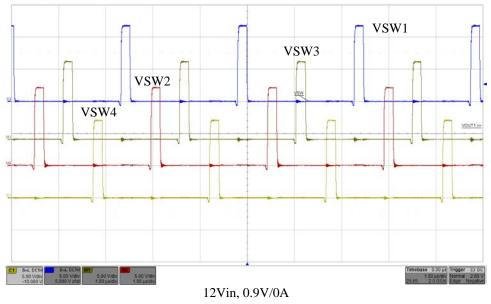

# Photo of the prototype





# 1 Switching waveform



2 Ripple





# 3 Startup and Shutdown





12Vin, 0.9V/28A shutdown

## 11/18/2013 PMP8411 Rev A Test Results



## 4 Transient



10Vin, 0.9V/28A->48A->28A

## 5 Bode Plot









## 6 Efficiency

## 11/18/2013 PMP8411 Rev A Test Results



# 7 Current Sharing



#### IMPORTANT NOTICE AND DISCLAIMER

TI PROVIDES TECHNICAL AND RELIABILITY DATA (INCLUDING DATASHEETS), DESIGN RESOURCES (INCLUDING REFERENCE DESIGNS), APPLICATION OR OTHER DESIGN ADVICE, WEB TOOLS, SAFETY INFORMATION, AND OTHER RESOURCES "AS IS" AND WITH ALL FAULTS, AND DISCLAIMS ALL WARRANTIES, EXPRESS AND IMPLIED, INCLUDING WITHOUT LIMITATION ANY IMPLIED WARRANTIES OF MERCHANTABILITY, FITNESS FOR A PARTICULAR PURPOSE OR NON-INFRINGEMENT OF THIRD PARTY INTELLECTUAL PROPERTY RIGHTS.

These resources are intended for skilled