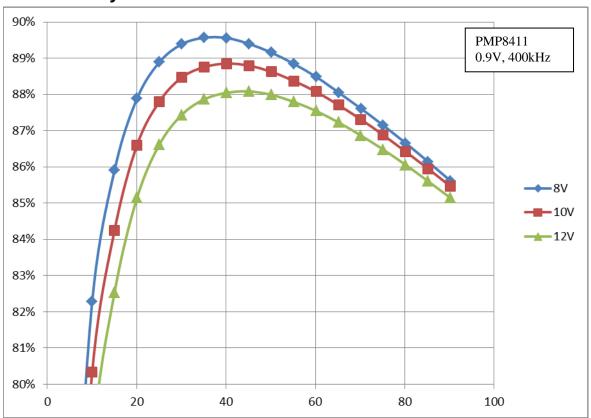

# Photo of the prototype





# 1 Switching waveform



2 Ripple





# 3 Startup and Shutdown





12Vin, 0.9V/28A shutdown

## 11/18/2013 PMP8411 Rev A Test Results



## 4 Transient



10Vin, 0.9V/28A->48A->28A

## 5 Bode Plot









## 6 Efficiency

## 11/18/2013 PMP8411 Rev A Test Results



# 7 Current Sharing



#### IMPORTANT NOTICE AND DISCLAIMER

TI PROVIDES TECHNICAL AND RELIABILITY DATA (INCLUDING DATASHEETS), DESIGN RESOURCES (INCLUDING REFERENCE DESIGNS), APPLICATION OR OTHER DESIGN ADVICE, WEB TOOLS, SAFETY INFORMATION, AND OTHER RESOURCES "AS IS" AND WITH ALL FAULTS, AND DISCLAIMS ALL WARRANTIES, EXPRESS AND IMPLIED, INCLUDING WITHOUT LIMITATION ANY IMPLIED WARRANTIES OF MERCHANTABILITY, FITNESS FOR A PARTICULAR PURPOSE OR NON-INFRINGEMENT OF THIRD PARTY INTELLECTUAL PROPERTY RIGHTS.

These resources are intended for skilled developers designing with TI products. You are solely responsible for (1) selecting the appropriate TI products for your application, (2) designing, validating and testing your appli