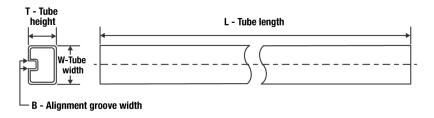

## Tube Information:

| Device            | Package | Package Type | Pins | SPQ | L (mm) | W (mm) | T (µm) | B (mm) |
|-------------------|---------|--------------|------|-----|--------|--------|--------|--------|
|                   | Drawing |              |      |     |        |        |        |        |
| SN74GT<br>L2010PW | PW      | TSSOP        | 24   | 60  | 530    | 10.2   | 3600   | 3.5    |

Images above are just a representation of the carrier. Actual carrier may vary. Please reference the dimensions provided in the table.